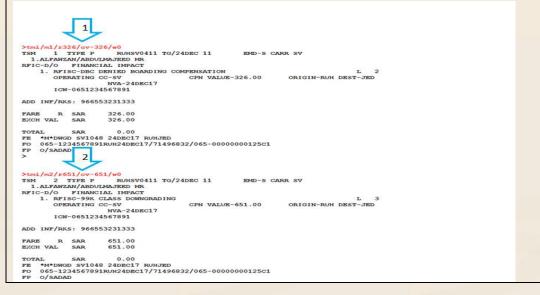

## Enter the ticket origin FO into the electronic EMD:-

Telephone sales centers:- The original ticket is written as follows

TMI/FO-065-2427671300E1JED20OCT15/71494290/065-0000000012C1

Where: 065-000000012C1 is a fixed number of the approved document

Note:- enter the original ticket information & link the affected ticket to TST (IC-TKT).

### **SAUDIA SALES OFFICES:-**

SAUDIA sales offices replace the first three digits of the serial number of the paper form with 065 & the rest of the serial number is completed so that the total number of digits are thirteen digits. When the number is increased, the fourth digit is deleted from the left & side of the paper form.